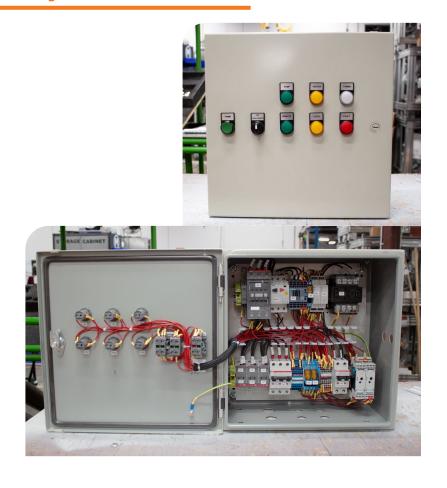

## **UL 508A Panel Assembly**

#### **CERTIFICATIONS:**

E501923

Industrial Control Panels