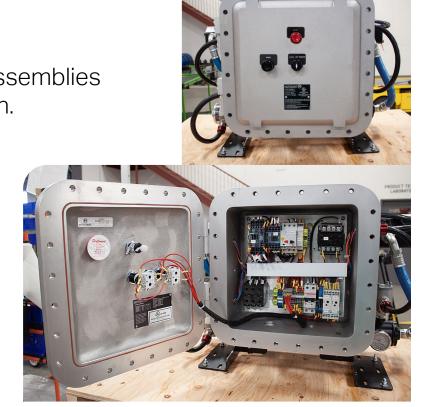

# **UL NNNY Panel Assembly**

### **CERTIFICATIONS:**

E502387 Class 1 Div 1 E502387 Class 1 Div 2

Industrial Control Panels & Assemblies for use in Hazardous Location.

Class 1, Division 1 and 2

Groups B, C, and D